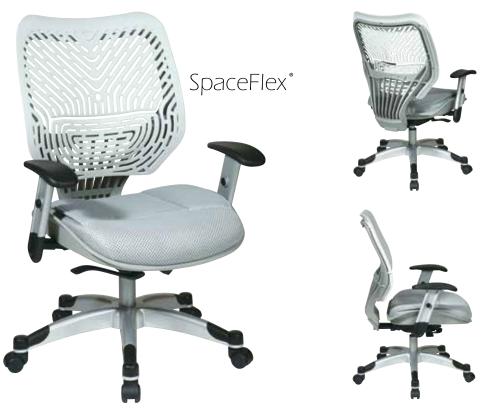

## SpaceFlex® Back Manager's Chair

## **FEATURES**

- Self adjusting Ice SpaceFlex® backrest with built-in lumbar support
- Thick padded 2 layer Shadow mesh seat
- One touch pneumatic seat height adjustment
- Self adjusting 4-to-1 synchro tilt, backrest lock and anti-kickback
- Height adjustable arms with PU pads
- Extra heavy duty platinum finish base with black end caps with dual wheel carpet casters
- Has achieved GREENGUARD certification

## SPECS

Overall Size: 27.25" W x 24.5" D x 44.25" H Seat Size: 19.75" W x 19" D x 4" T Back Size: 21" W x 21.5" H Arms Max Inside: 20" Arms to Floor Min: 25.5" Arms to Seat Min: 9.25" Seat Range: 18.75" - 22.75" Seat Travel: 4" Carton Weight: 50 lbs. UPS Weight: 51 lbs. Carton Dimensions: 32" L x 13" W x 26" H Cube: 6.06 cu.ft. 40' HQ Container: TBD