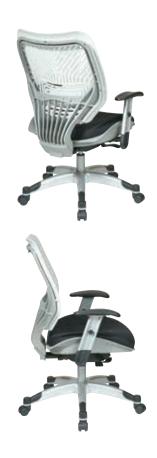

## SpaceFlex® Back Manager's Chair

## **FEATURES**

- Self adjusting Ice SpaceFlex® backrest with built-in lumbar support
- Thick padded 2 layer Raven mesh seat
- One touch pneumatic seat height adjustment
- Self adjusting 4-to-1 synchro tilt, backrest lock and anti-kickback
- Height adjustable arms with PU pads
- Extra heavy duty platinum finish base with black end caps with dual wheel carpet casters
- Has achieved GREENGUARD certification

## **SPECS**

Overall Size: 27.25" W x 24" D x 44" H Seat Size: 19.25" W x 19.5" D x 4.5" T

Back Size: 21" W x 19" H Arms Max Inside: 20.5" Arms to Floor Min: 24.75" Arms to Seat Min: 5.5" Seat Range: 18.25" - 22.5"