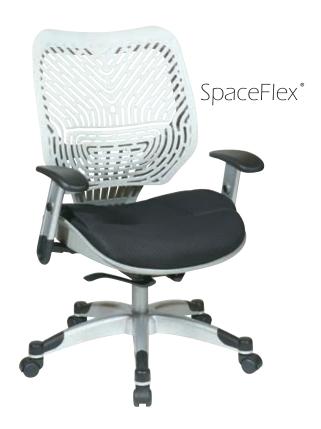

## SpaceFlex® Back Manager's Chair

## **FEATURES**

- Self adjusting Ice SpaceFlex® backrest with built-in lumbar support
- Thick padded 2 layer Raven mesh seat
- One touch pneumatic seat height adjustment
- Self adjusting 4-to-1 synchro tilt, backrest lock and anti-kickback
- Height adjustable arms with PU pads
- Extra heavy duty platinum finish base with black end caps with dual wheel carpet casters
- Has achieved GREENGUARD certification

## **SPECS**

Overall Size: 27.25" W x 24" D x 44" H Seat Size: 19.25" W x 19.5" D x 4.5" T

Back Size: 21" W x 19" H Arms Max Inside: 20.5" Arms to Floor Min: 24.75" Arms to Seat Min: 5.5" Seat Range: 18.25" - 22.5"