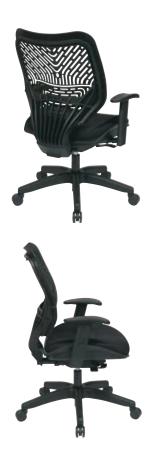

## SpaceFlex® Back Manager's Chair

## **FEATURES**

- Self adjusting Raven SpaceFlex® backrest with built-in lumbar support
- Thick padded 2 layer Raven mesh seat
- One touch pneumatic seat height adjustment
- Self adjusting 4-to-1 synchro tilt, backrest lock and anti-kickback
- Height adjustable arms with PU pads
- Heavy duty nylon base with dual wheel carpet casters
- Has achieved GREENGUARD certification

## **SPECS**

Overall Size: 27.25" W x 24" D x 44" H Seat Size: 19.25" W x 19.5" D x 4.5" T

Back Size: 21" W x 19" H Arms Max Inside: 20.5" Arms to Floor Min: 24.75" Arms to Seat Min: 5.5" Seat Range: 18.25" - 22.5"