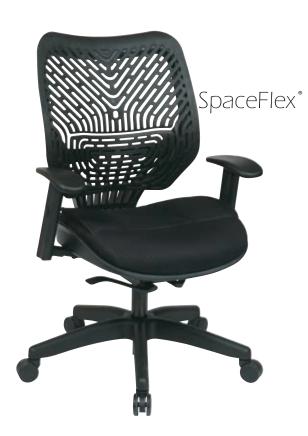

## SpaceFlex® Back Manager's Chair

## **FEATURES**

- Self adjusting Raven SpaceFlex® backrest with built-in lumbar support
- Thick padded 2 layer Raven mesh seat
- One touch pneumatic seat height adjustment
- Self adjusting 4-to-1 synchro tilt, backrest lock and anti-kickback
- Height adjustable arms with PU pads
- Heavy duty nylon base with dual wheel carpet casters
- Has achieved GREENGUARD certification