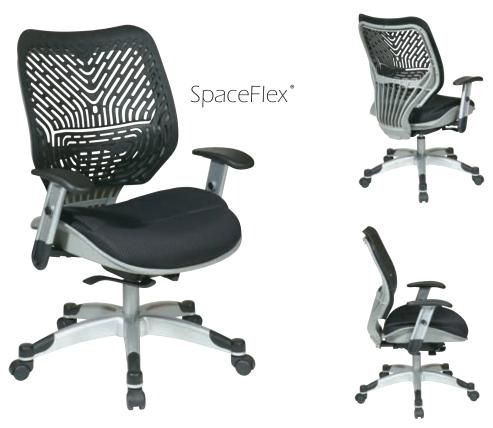

## SpaceFlex® Back Manager's Chair

## **FEATURES**

- $\bullet$  Self adjusting Raven SpaceFlex  $^{\otimes}$  backrest with built-in lumbar support
- Thick padded 2 layer Raven mesh seat
- One touch pneumatic seat height adjustment
- Self adjusting 4-to-1 synchro tilt, backrest lock and anti-kickback
- Height adjustable arms with PU pads
- Extra heavy duty platinum finish base with black end caps with dual wheel carpet casters
- Has achieved GREENGUARD certification

## SPECS

Overall Size: 27.25" W x 24" D x 44" H Seat Size: 19.25" W x 19.5" D x 4.5" T Back Size: 21" W x 19" H Arms Max Inside: 20.5"Arms to Floor Min: 24.75"Arms to Seat Min: 5.5"Seat Range: 18.25" - 22.5"Seat Travel: 4.25"Carton Weight: 50 lbs. UPS Weight: 51 lbs. Carton Dimensions: 31" L x 26" W x 13" H Cube: 6.06 cu.ft. 40' HQ Container: TBD