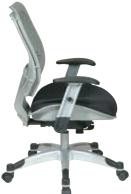

## SpaceFlex® Back Manager's Chair

## **FEATURES**

- Self adjusting Fog SpaceFlex® backrest with built-in lumbar support
- Thick padded 2 layer Raven mesh seat
- One touch pneumatic seat height adjustment
- Self adjusting 4-to-1 synchro tilt, backrest lock and anti-kickback
- Height adjustable arms with PU pads
- Extra heavy duty platinum finish base with black end caps with dual wheel carpet casters
- Has achieved GREENGUARD certification

## **SPECS**

Overall Size: 27.25" W x 24" D x 44" H Seat Size: 19.25" W x 19.5" D x 4.5" T

Back Size: 21" W x 19" H Arms Max Inside: 20.5" Arms to Floor Min: 24.75" Arms to Seat Min: 5.5" Seat Range: 18.25" - 22.5"