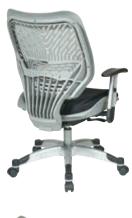

## SpaceFlex® Back Manager's Chair

## **FEATURES**

- Self adjusting Fog SpaceFlex® backrest with built-in lumbar support
- Thick padded 2 layer Raven mesh seat
- One touch pneumatic seat height adjustment
- Self adjusting 4-to-1 synchro tilt, backrest lock and anti-kickback
- Height adjustable arms with PU pads
- Extra heavy duty platinum finish base with black end caps with dual wheel carpet casters
- Has achieved GREENGUARD certification