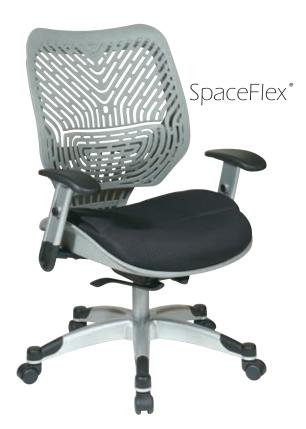

## SpaceFlex® Back Manager's Chair

## **FEATURES**

- Self adjusting Fog SpaceFlex® backrest with built-in lumbar support
- Thick padded 2 layer Raven mesh seat
- One touch pneumatic seat height adjustment
- Self adjusting 4-to-1 synchro tilt, backrest lock and anti-kickback
- Height adjustable arms with PU pads
- Extra heavy duty platinum finish base with black end caps with dual wheel carpet casters
- Has achieved GREENGUARD certification

## **SPECS**

Overall Size: 27.25" W x 24" D x 44" H Seat Size: 19.25" W x 19.5" D x 4.5" T

Back Size: 21" W x 19" H Arms Max Inside: 20.5" Arms to Floor Min: 24.75" Arms to Seat Min: 5.5" Seat Range: 18.25" - 22.5"