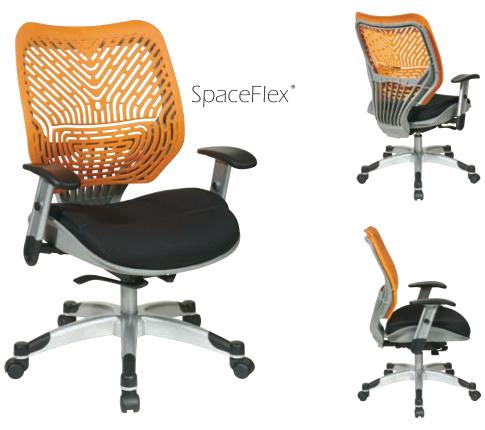

## SpaceFlex® Back Manager's Chair

## **FEATURES**

- Self adjusting Tang SpaceFlex<sup>®</sup> backrest with built-in lumbar support
- Thick padded 2 layer Raven mesh seat
- One touch pneumatic seat height adjustment
- Self adjusting 4-to-1 synchro tilt, backrest lock and anti-kickback
- Height adjustable arms with PU pads
- Extra heavy duty platinum finish base with black end caps with dual wheel carpet casters
- Has achieved GREENGUARD certification