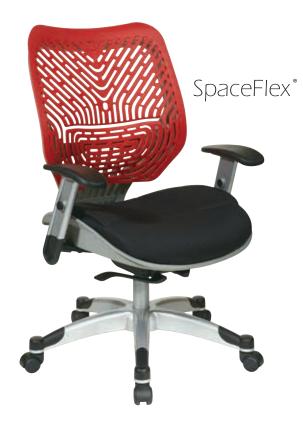

## SpaceFlex® Back Manager's Chair

## **FEATURES**

- Self adjusting Cosmo SpaceFlex® backrest with built-in lumbar support
- Thick padded 2 layer Raven mesh seat
- One touch pneumatic seat height adjustment
- Self adjusting 4-to-1 synchro tilt, backrest lock and anti-kickback
- Height adjustable arms with PU pads
- Extra heavy duty platinum finish base with black end caps with dual wheel carpet casters
- Has achieved GREENGUARD certification