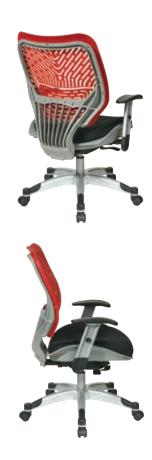

## SpaceFlex® Back Manager's Chair

## **FEATURES**

- Self adjusting Cosmo SpaceFlex® backrest with built-in lumbar support
- Thick padded 2 layer Raven mesh seat
- One touch pneumatic seat height adjustment
- Self adjusting 4-to-1 synchro tilt, backrest lock and anti-kickback
- Height adjustable arms with PU pads
- Extra heavy duty platinum finish base with black end caps with dual wheel carpet casters
- Has achieved GREENGUARD certification