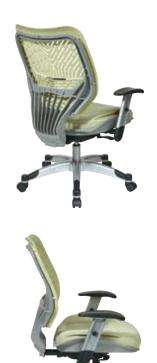

## SpaceFlex® Back Manager's Chair

## **FEATURES**

- Self adjusting Kiwi SpaceFlex® backrest with built-in lumbar support
- Thick padded 2 layer Kiwi mesh seat
- One touch pneumatic seat height adjustment
- Self adjusting 4-to-1 synchro tilt, backrest lock and anti-kickback
- Height adjustable arms with PU pads
- Extra heavy duty platinum finish base with black end caps with dual wheel carpet casters
- Has achieved GREENGUARD certification

## **SPECS**

Overall Size: 27.25" W x 24" D x 44" H Seat Size: 19.25" W x 19.5" D x 4.5" T

Back Size: 21" W x 19" H Arms Max Inside: 20.5" Arms to Floor Min: 24.75" Arms to Seat Min: 5.5" Seat Range: 18.25" - 22.5"