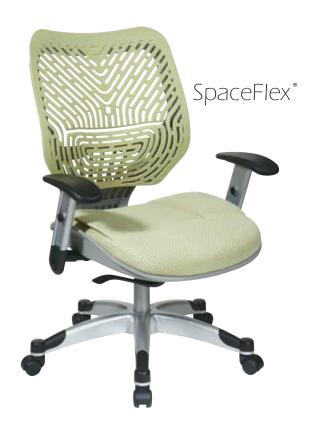

## SpaceFlex® Back Manager's Chair

## **FEATURES**

- Self adjusting Kiwi SpaceFlex® backrest with built-in lumbar support
- Thick padded 2 layer Kiwi mesh seat
- One touch pneumatic seat height adjustment
- Self adjusting 4-to-1 synchro tilt, backrest lock and anti-kickback
- Height adjustable arms with PU pads
- Extra heavy duty platinum finish base with black end caps with dual wheel carpet casters
- Has achieved GREENGUARD certification

## **SPECS**

Overall Size: 27.25" W x 24" D x 44" H Seat Size: 19.25" W x 19.5" D x 4.5" T

Back Size: 21" W x 19" H Arms Max Inside: 20.5" Arms to Floor Min: 24.75" Arms to Seat Min: 5.5" Seat Range: 18.25" - 22.5"