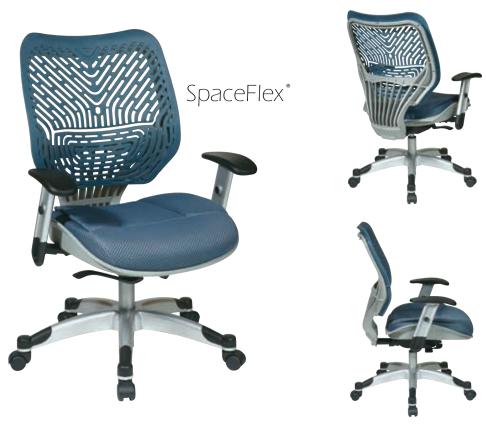

## SpaceFlex<sup>®</sup> Back Manager's Chair

## **FEATURES**

- $\bullet$  Self adjusting Blue Mist SpaceFlex  $^{\ensuremath{\mathbb{B}}}$  backrest with built-in lumbar support
- Thick padded 2 layer Blue Mist mesh seat
- One touch pneumatic seat height adjustment
- Self adjusting 4-to-1synchro tilt, backrest lock and anti-kickback
- Height adjustable arms with PU pads
- Extra heavy duty platinum finish base with black end caps with dual wheel carpet casters
- Has achieved GREENGUARD certification

## SPECS

Overall Size: 27.25" W x 24" D x 44" H Seat Size: 19.25" W x 19.5" D x 4.5" T Back Size: 21" W x 19" H Arms Max Inside: 20.5"Arms to Floor Min: 24.75"Arms to Seat Min: 5.5"Seat Range: 18.25" - 22.5"Seat Travel: 4.25"Carton Weight: 50 lbs. UPS Weight: 51 lbs. Carton Dimensions: 31" L x 26" W x 13" H Cube: 6.06 cu.ft. 40' HQ Container: TBD