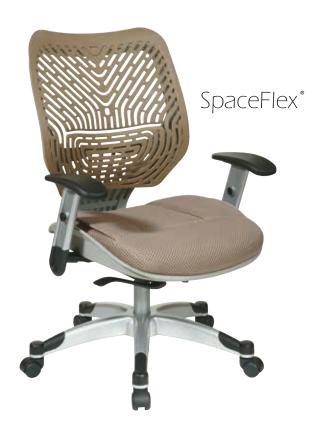

## SpaceFlex® Back Manager's Chair

## **FEATURES**

- Self adjusting Latte SpaceFlex® backrest with built-in lumbar support
- Thick padded 2 layer Latte mesh seat
- One touch pneumatic seat height adjustment
- Self adjusting 4-to-1synchro tilt, backrest lock and anti-kickback
- Height adjustable arms with PU pads
- Extra heavy duty platinum finish base with black end caps with dual wheel carpet casters
- Has achieved GREENGUARD certification