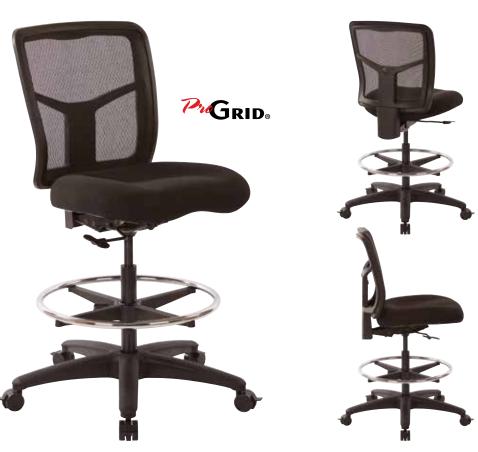

## ProGrid® Mesh Back Drafting Chair

## **FEATURES**

- Breathable ProGrid® back with built-in lumbar support
- One touch pneumatic seat height adjustment
- Thick padded seat available in -30 Coal FreeFlex  $^{\mbox{\tiny \$}}$  or your choice of Custom Fabric
- Height adjustable footring
- Heavy duty nylon base with dual wheel locking carpet casters

## SPECS

Overall Size: 27" W x 24.75" D x 41-50" H Seat Size: 20.5" W x 19.25" D x 3" T Back Size: 19.75" W x 19.5" H Seat Range: 24.25" - 33.5" Seat Travel: 9.25" Carton Weight: 45 lbs. UPS Weight: 48 lbs. Carton Dimensions: 27" L x 26" W x 14" H Cube: 5.68 cu.ft. 40' HQ Container: 408 pcs.