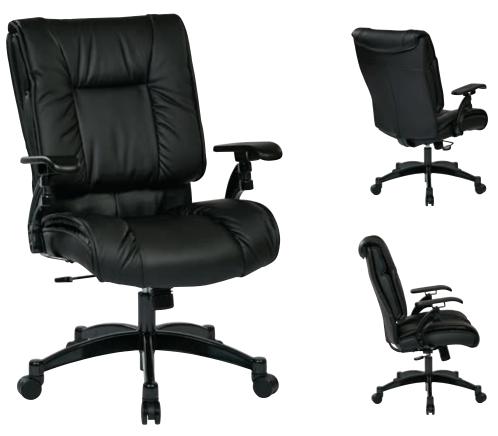

## 9333E

## **Conference Chair**

## **FEATURES**

- Black eco leather pillow top seat and back with built-in lumbar support
- One touch pneumatic seat height adjustment
- 2-to-1 synchro tilt control with adjustable tilt tension
- Cantilever arms with PU pads
- Heavy duty gunmetal finish base with oversized dual wheel carpet casters
- Has Achieved GREENGUARD Certification