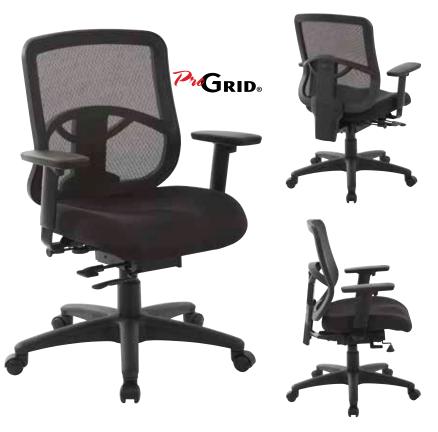

## ProGrid® Back Task Chair

### FEATURES

- Breathable ProGrid® back with built-in lumbar support
- One touch pneumatic seat height adjustment
- Padded Coal FreeFlex® (-30) fabric seat
- Height adjustable arms and sliding arm pads
- Self-adjusting mechanism with seat slider
- Ratchet back height adjustment
- Nylon base with dual wheel carpet casters

### SPECS

Overall Size: 26.5" W x 23.5" D x 35-38.5" H Seat Size: 20" W x 18.5" D x 1" T Back Size: 19.25" W x 19.75" H Arms to Floor Min: 25.5" Seat Range: 19" - 22.5" Seat Travel: 3.5" Carton Weight: 53 lbs. UPS Weight: 53 lbs. Carton Dimensions: 27" L x 25" W x 14" H Cube: 5.4 cu.ft. 40' HQ Container: TBD