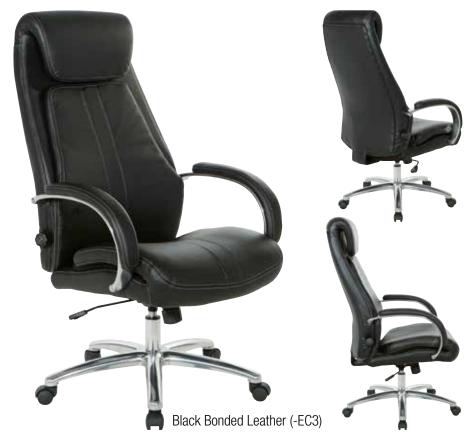

## **Deluxe Executive Leather Chair**

### **FEATURES**

- Thick padded contoured black bonded leather seat & back with built-in lumbar support
- One-touch pneumatic seat height adjustment
- Locking tilt control with adjustable tilt tension
- Grey padded aluminum loop arms
- Heavy duty polished chrome base with dual wheel carpet casters

#### **SPECS**

Overall Size: 28.5" W x 31" D x 47.25-50" H

Seat Size: 21" W x 20.25" D x 6" T Back Size: 20" W x 29.5" H x 4" T

Arms Max Inside: 21.25" Arms to Floor Min: 27.5" Arms to Seat Min: 8.5" Seat Range: 19.75-22.5"

Seat Travel: 2.75" Carton Weight: 50 lbs. UPS Weight: 70 lbs.

Carton Dimensions: 37" L x 26" W x 15" H

Cube: 8.35 cu.ft.

40' HQ Container: 288 pcs.