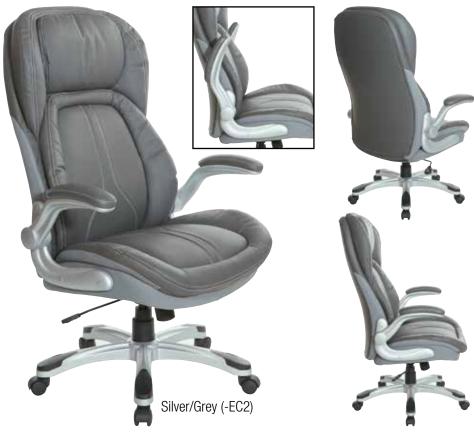

## **Deluxe Bonded Leather Executive Chair**

### **FEATURES**

- Thick padded contoured grey bonded leather seat & back with built-in lumbar support
- One-touch pneumatic seat height adjustment
- Locking tilt control with adjustable tilt tension
- Padded adjustable flip arms
- Silver nylon base with dual wheel carpet casters

#### **SPECS**

Overall Size: 30.5" W x 29.75" D x 46.5-49.25" H

Seat Size: 24.75" W x 18.75" D x 5.25" T

Back Size: 21" W x 28" H x 4" T

Arms Max Inside: 24.5" Arms to Floor Min: 27" Arms to Seat Min: 8" Seat Range: 19-21.75" Seat Travel: 2.75" Carton Weight: 50 lbs. UPS Weight: 75 lbs.