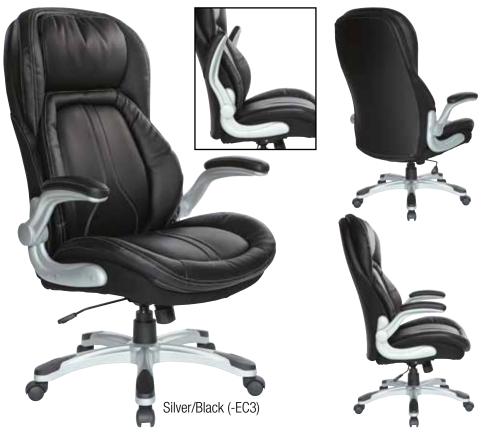

# ECH620636-EC3

## **Deluxe Bonded Leather Executive Chair**

### **FEATURES**

- Thick padded contoured black bonded leather seat & back with built-in lumbar support
- One-touch pneumatic seat height adjustment
- Locking tilt control with adjustable tilt tension
- Padded adjustable flip arms
- Silver metal base with dual wheel carpet casters

#### **SPECS**

Overall Size: 30.5" W x 29.75" D x 46.5-49.25" H

Seat Size: 24.75" W x 18.75" D x 5.25" T

Back Size: 21" W x 28" H x 4" T

Arms Max Inside: 24.75" Arms to Floor Min: 27" Arms to Seat Min: 8" Seat Range: 19-21.75" Seat Travel: 2.75" Carton Weight: 50 lbs.