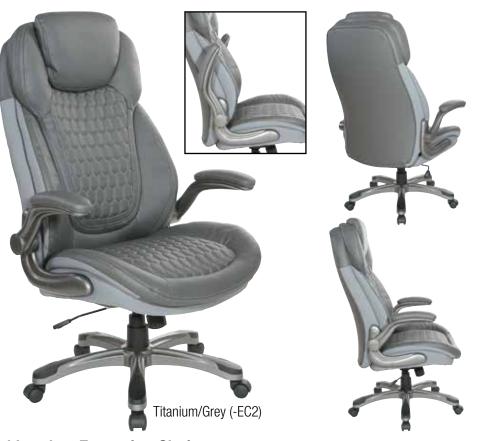

# **pro**·line II°

# ECH620867-EC2

## **Deluxe Bonded Leather Executive Chair**

### FEATURES

- Thick padded contoured grey bonded leather seat & back with built-in lumbar support
- One-touch pneumatic seat height adjustment
- Locking tilt control with adjustable tilt tension
- Padded adjustable flip arms
- Titanium metal base with dual wheel carpet casters

#### SPECS

Overall Size: 30.5" W x 31.25" D x 47.75-50.75" H Seat Size: 25" W x 19" D x 6" T Back Size: 22.75" W x 29" H x 6.5" T Arms Max Inside: 24.75" Arms to Floor Min: 26.75" Arms to Seat Min: 8" Seat Range: 19-21.75" Seat Travel: 2.75" Carton Weight: 52 lbs. UPS Weight: 80 lbs. Carton Dimensions: 35" L x 26" W x 18" H Cube: 9.47 cu.ft. 40' HQ Container: 268 pcs.