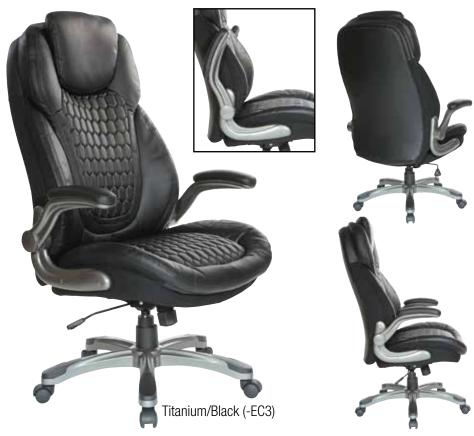

## **Deluxe Bonded Leather Executive Chair**

### **FEATURES**

- Thick padded contoured black bonded leather seat & back with built-in lumbar support
- One-touch pneumatic seat height adjustment
- Locking tilt control with adjustable tilt tension
- Padded adjustable flip arms
- Titanium metal base with dual wheel carpet casters

#### **SPECS**

Overall Size: 30.5" W x 31.25" D x 47.75-50.75" H

Seat Size: 25" W x 19" D x 6" T Back Size: 22.75" W x 29" H x 6.5" T

Arms Max Inside: 24.75" Arms to Floor Min: 26.75" Arms to Seat Min: 8" Seat Range: 19-21.75" Seat Travel: 2.75" Carton Weight: 52 lbs. UPS Weight: 80 lbs.