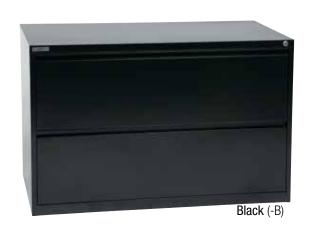

## **LF242**

## 42" Wide 2-Drawer Lateral File

## **FEATURES**

- Interlock allows only 1 drawer to open at a time for safety
- · Counterweight standard
- Random-keyed, core-removable locks with replacement cores in multiple numbers available
- Full width pulls and full extension drawers with steel ball-bearing drawer slides
- Standard side-to-side filing of legal, letter and A4 files
- Optional front-to-back letter filing rails (LF100)
- Available in black (B), charcoal (C), light grey (G) and putty (P) powdercoat finish
- 100% factory-built and ships fully assembled
- Passes BIFMA X5.9-2004 testing
- 1" adjustable leg levelers
- Has achieved GREENGUARD certification