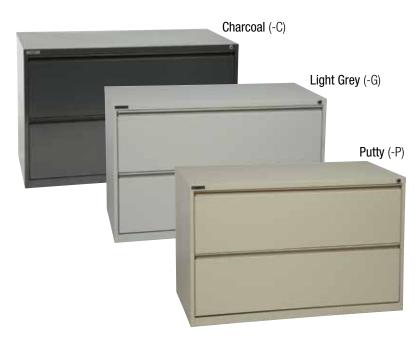

## **FEATURES**

- Interlock allows only 1 drawer to open at a time for safety
- · Counterweight standard
- Random-keyed, core-removable locks with replacement cores in multiple numbers available
- Full width pulls and full extension drawers with steel ball-bearing drawer slides
- Standard side-to-side filing of legal, letter and A4 files
- Optional front-to-back letter filing rails (LF100)
- Available in black (B), charcoal (C), light grey (G) and putty (P) powdercoat finish
- 100% factory-built and ships fully assembled
- Passes BIFMA X5.9-2004 testing
- 1" adjustable leg levelers
- Has achieved GREENGUARD certification