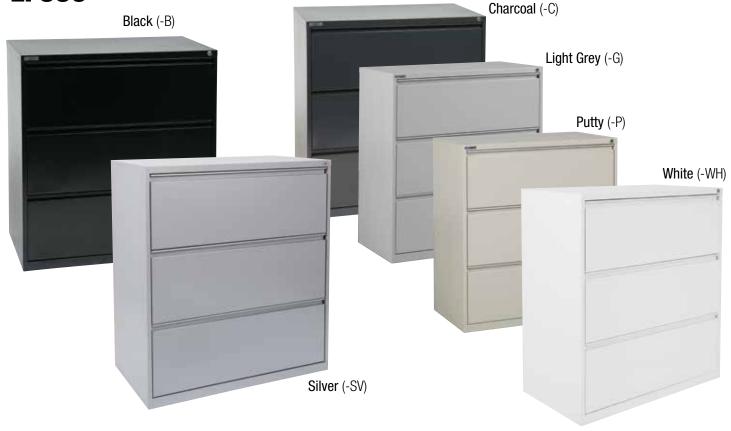

## **FEATURES**

- Interlock allows only 1 drawer to open at a time for safety
- Counterweight standard
- Random-keyed, core-removable locks with replacement cores in multiple numbers available
- Full width pulls and full extension drawers with steel ball-bearing drawer slides
- Standard side-to-side filing of legal, letter and A4 files
- Optional front-to-back letter filing rails (LF100)
- Available in black (B), charcoal (C), light grey (G), putty (P), white (WH), and silver (SV) powdercoat finish
- 100% factory-built and ships fully assembled
- Passes BIFMA X5.9-2004 testing
- 1" adjustable leg levelers
- Has achieved GREENGUARD certification