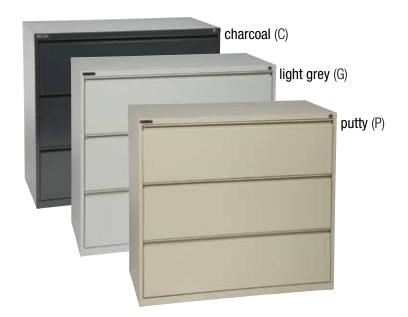

## **FEATURES**

- Interlock allows only 1 drawer to open at a time for safety
- · Counterweight standard
- Random-keyed, core-removable locks with replacement cores in multiple numbers available
- Full width pulls and full extension drawers with steel ball-bearing drawer slides
- Standard side-to-side filing of legal, letter and A4 files
- Optional front-to-back letter filing rails (LF100)
- Available in black (B), charcoal (C), light grey (G) and putty (P) powdercoat finish
- 100% factory-built and ships fully assembled
- Passes BIFMA X5.9-2004 testing
- 1" adjustable leg levelers
- Has achieved GREENGUARD certification