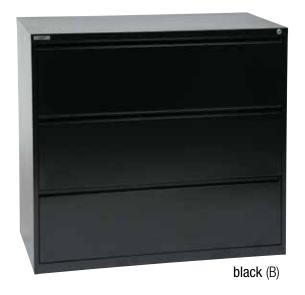

## **LF342**

## 42" Wide 3-Drawer Lateral File

## **FEATURES**

- Interlock allows only 1 drawer to open at a time for safety
- · Counterweight standard
- Random-keyed, core-removable locks with replacement cores in multiple numbers available
- Full width pulls and full extension drawers with steel ball-bearing drawer slides
- Standard side-to-side filing of legal, letter and A4 files
- Optional front-to-back letter filing rails (LF100)
- Available in black (B), charcoal (C), light grey (G) and putty (P) powdercoat finish
- 100% factory-built and ships fully assembled
- Passes BIFMA X5.9-2004 testing
- 1" adjustable leg levelers
- Has achieved GREENGUARD certification