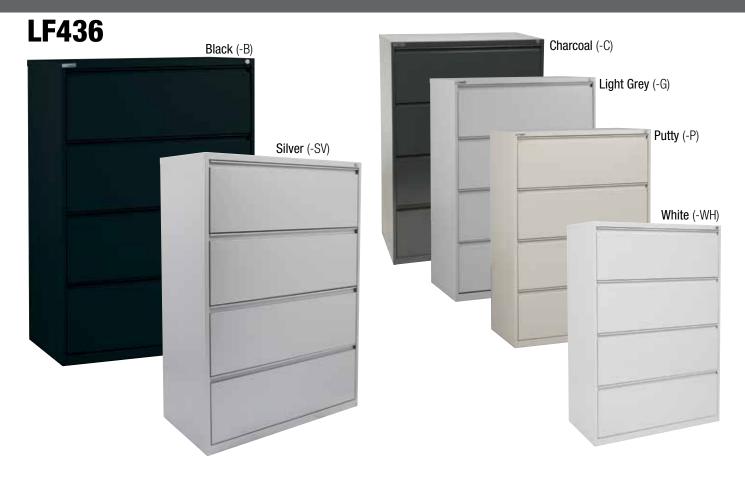

## **FEATURES**

- Interlock allows only 1 drawer to open at a time for safety
- Counterweight standard
- Random-keyed, core-removable locks with replacement cores in multiple numbers available
- Full width pulls and full extension drawers with steel ball-bearing drawer slides
- Standard side-to-side filing of legal, letter and A4 files
- Optional front-to-back letter filing rails (LF100)
- Available in black (B), charcoal (C), light grey (G) putty (P), white (WH), and silver (SV) powdercoat finish
- 100% factory-built and ships fully assembled
- Passes BIFMA X5.9-2004 testing
- 1" adjustable leg levelers
- Has achieved GREENGUARD certification