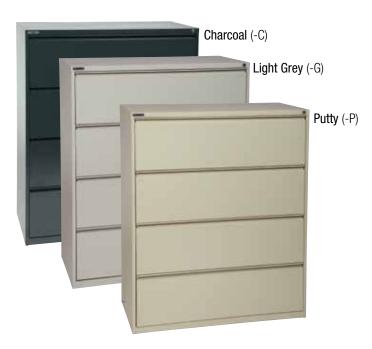

## **FEATURES**

- Interlock allows only 1 drawer to open at a time for safety
- · Counterweight standard
- Random-keyed, core-removable locks with replacement cores in multiple numbers available
- Full width pulls and full extension drawers with steel ball-bearing drawer slides
- Standard side-to-side filing of legal, letter and A4 files
- Optional front-to-back letter filing rails (LF100)
- Available in black (B), charcoal (C), light grey (G) and putty (P) powdercoat finish
- 100% factory-built and ships fully assembled
- Passes BIFMA X5.9-2004 testing
- 1" adjustable leg levelers
- Has achieved GREENGUARD certification