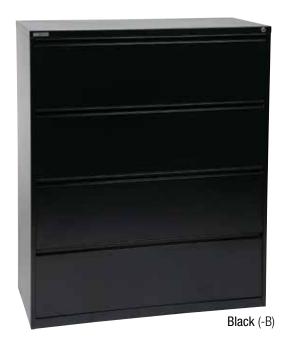

## **LF442**

## 42" Wide 4-Drawer Lateral File

## **FEATURES**

- Interlock allows only 1 drawer to open at a time for safety
- · Counterweight standard
- Random-keyed, core-removable locks with replacement cores in multiple numbers available
- Full width pulls and full extension drawers with steel ball-bearing drawer slides
- Standard side-to-side filing of legal, letter and A4 files
- Optional front-to-back letter filing rails (LF100)
- Available in black (B), charcoal (C), light grey (G) and putty (P) powdercoat finish
- 100% factory-built and ships fully assembled
- Passes BIFMA X5.9-2004 testing
- 1" adjustable leg levelers
- Has achieved GREENGUARD certification