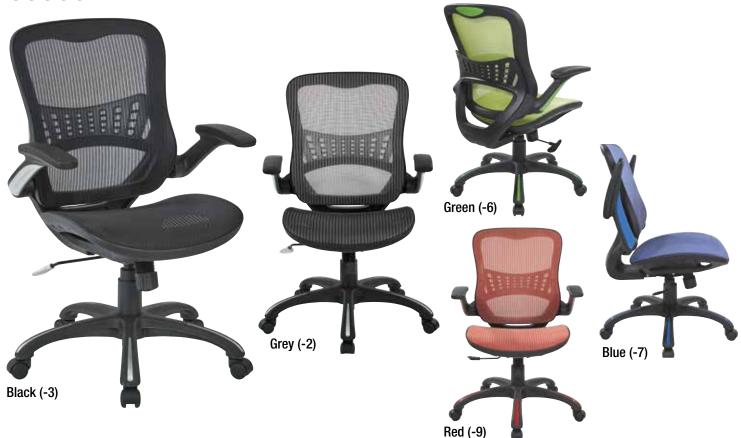

## Mesh Seat and Back Manager's Chair

#### FEATURES

- Breathable mesh seat and back with built-in lumbar support
- One-touch pneumatic seat height adjustment
- 2-to-1 synchro locking tilt control with adjustable tilt tension
- Padded flip arms with silver or matching color accents
- Heavy duty base with dual wheel carpet casters
- PATENT # US 29/553,650.
- PATENT # US 29/553,650.

### SPECS

Overall Size:  $27" W \times 26.25" D \times 37.5 - 41.25" H$ Seat Size:  $19.25" W \times 19" D$ Back Size:  $18" W \times 21" H$ Arms Min Inside: 19"Arms to Floor Min: 26.5"Arms to Seat Min: 8"Seat Range: 18.25" - 22.25"Seat Travel: 4"UPS Weight: 41 lbs.Carton Weight: 43 lbs.Carton Dimensions:  $27" L \times 25" W \times 13" H$ Cube: 5.07 cu.ft.40' HQ Container: 487 pcs.