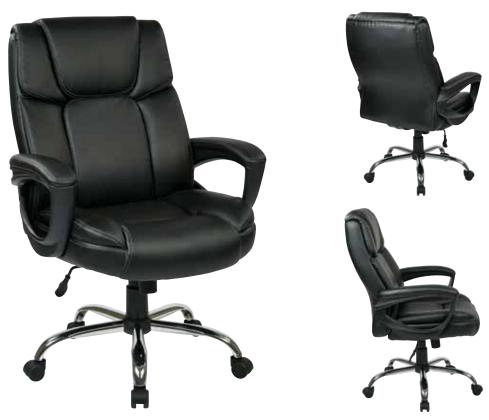

## **Executive Big Man's Chair**

### **FEATURES**

- Thick padded black bonded leather contour seat and back with built-in lumbar support
- One touch pneumatic seat height adjustment
- Locking tilt control with adjustable tilt tension
- Nylon padded loop arms
- Heavy duty chrome finish base with dual wheel carpet casters

### SPECS

Overall Size: 27.75" W x 31" D x 43.5-46.75" H Seat Size: 23" W x 19.5" D x 4.5" T Back Size: 22" W x 24" H x 4.5" T Arms to Floor Min: 27.75" Seat Range: 19.75-23.5" Seat Travel: 3.75" Carton Weight: 57 lbs. UPS Weight: 67 lbs. Carton Dimensions: 34" L x 27" W x 15" H Cube: 7.96 cu.ft. 40' HQ Container: 300 pcs.