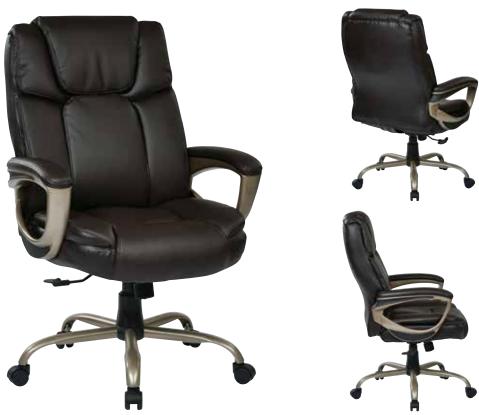

## ECH12801-EC1

## **Executive Big Man's Chair**

## **FEATURES**

- Thick padded espresso bonded leather contour seat and back with built-in lumbar support
- One touch pneumatic seat height adjustment
- Locking tilt control with adjustable tilt tension
- Nylon padded loop arms with cocoa coated accents
- · Heavy duty cocoa coated base with dual wheel carpet casters

## SPECS

Overall Size: 28.5" W x 29.75" D x 44-47" H Seat Size: 22.5" W x 21.75" D x 5.75" T Back Size: 22.25" W x 31.5" H x 5.75" T Arms to Floor Min: 27.75" Seat Range: 20.5-23.5" Seat Travel: 3" Carton Weight: 62 lbs. UPS Weight: 66 lbs. Carton Dimensions: 32" L x 28" W x 15" H Cube: 7.77 cu.ft. 40' HQ Container: 265 pcs.