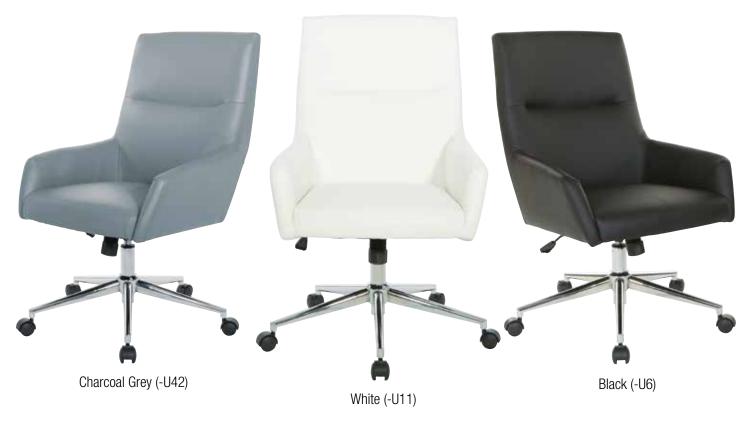

# FL80222C

## **Faux Leather Chair**

### **FEATURES**

- Faux leather seat and back with built-in lumbar support
- One-touch pneumatic seat height adjustment
- Locking tilt with adjustable tilt tension
- Heavy duty angled polished chrome base with dual wheel carpet casters