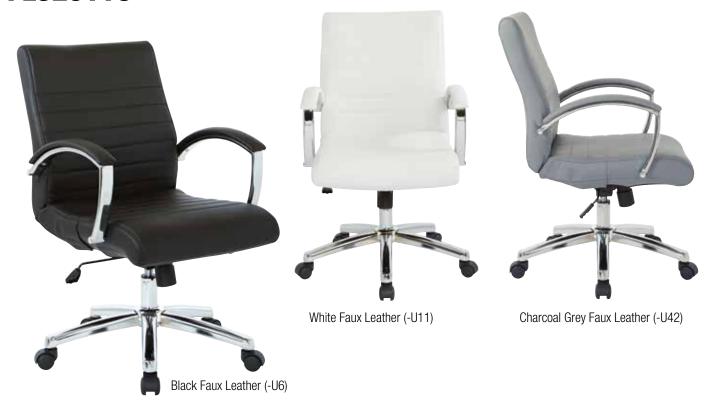

# FL92011C

## Low Back Executive Chair

### **FEATURES**

- Faux leather seat and back with built in lumbar support
- One-touch pneumatic seat height adjustment
- Locking tilt control with adjustable tilt tension
- Padded chrome arms
- Heavy duty chrome base with dual wheel carpet casters