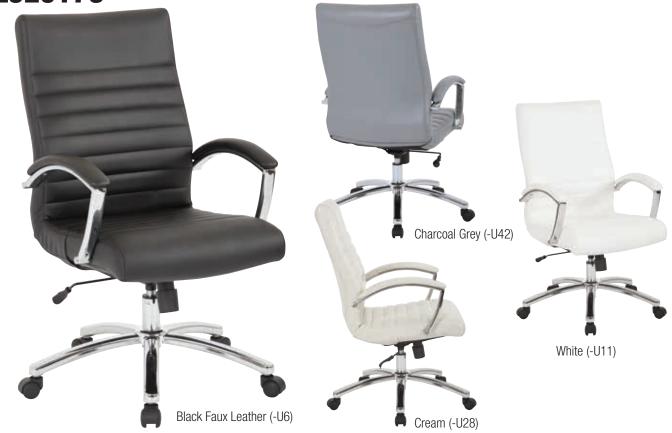

### **Executive Chair**

#### **FEATURES**

- Faux leather seat and back with built in lumbar support
- Pneumatic seat height adjustment
- Locking tilt control with adjustable tilt tension
- Padded chrome arms
- Heavy duty chrome base with dual wheel carpet casters

#### **SPECS**

Overall Size: 25.25" W x 28" D x 40-44" H Seat Size: 19.5" W x 21.25" D x 3.5"T Back Size: 18.75" W x 24" H x 3"T

Arms to Floor Min: 30.75" Seat Range: 19.5" - 23.25"

Seat Travel: 3.75"
Carton Weight: 35 lbs.
UPS Weight: 52 lbs.

Carton Dimensions: 27" L x 24" W x 13" H

Cube: 4.8 cu.ft.

40' HQ Container: TBD