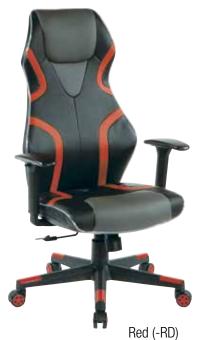

## **FEATURES**

- Thick padded contoured faux leather seat & back with built-in lumbar support
- Controllable RGB LED light piping and battery
- Height adjustable arms
- One-touch pneumatic seat height adjustment
- Locking tilt control with adjustable tilt tension
- Nylon base with colored end caps and matching colored dual wheel carpet casters

## **SPECS**

Overall Size: 28.5" W x 27.25" D x 46-49.75" H

Seat Size: 20.75" W x 20" D x 4.25" T Back Size: 20.5" W x 29" H x 3" T

Arms Max Inside: 21.25"
Arms to Floor Min: 24.75"
Arms to Seat Min: 7.75"
Seat Range: 18.5-22.25"