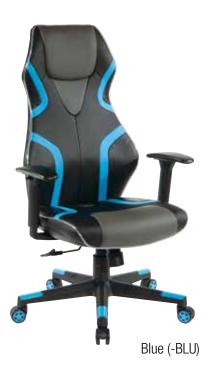

## **FEATURES**

- Thick padded contoured faux leather seat & back with built-in lumbar support
- Controllable RGB LED light piping and battery
- Height adjustable arms
- One-touch pneumatic seat height adjustment
- Locking tilt control with adjustable tilt tension
- Nylon base with colored end caps and matching colored dual wheel carpet casters

## **SPECS**

Overall Size: 28.5" W x 27.25" D x 46-49.75" H

Seat Size: 20.75" W x 20" D x 4.25" T Back Size: 20.5" W x 29" H x 3" T

Arms Max Inside: 21.25"
Arms to Floor Min: 24.75"
Arms to Seat Min: 7.75"
Seat Range: 18.5-22.25"