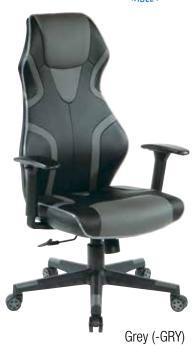

## **FEATURES**

- Thick padded contoured faux leather seat & back with built-in lumbar support
- Controllable RGB LED light piping and battery
- Height adjustable arms
- One-touch pneumatic seat height adjustment
- Locking tilt control with adjustable tilt tension
- Nylon base with colored end caps and matching colored dual wheel carpet casters

## **SPECS**

Overall Size: 28.5" W x 27.25" D x 46-49.75" H

Seat Size: 20.75" W x 20" D x 4.25" T Back Size: 20.5" W x 29" H x 3" T

Arms Max Inside: 21.25"
Arms to Floor Min: 24.75"
Arms to Seat Min: 7.75"
Seat Range: 18.5-22.25"