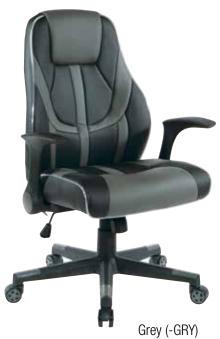

## **Output Mid-Back Gaming Chair**

## **FEATURES**

- Thick padded contoured faux leather seat & back with built-in lumbar support
- Controllable RGB LED light piping
- Flip arms
- One-touch pneumatic seat height adjustment
- Locking tilt control with adjustable tilt tension
- Nylon base with colored end caps and matching colored dual wheel carpet casters

## **SPECS**

Overall Size: 28.5" W x 26.25" D x 40.5-44.25" H

Seat Size: 20.25" W x 19.25" D x 4.5" T Back Size: 19.25" W x 22.75" H x 3" T

Arms Max Inside: 21"
Arms to Floor Min: 25"
Arms to Seat Min: 7"
Seat Range: 19-22.75"
Seat Travel: 3.75"
Carton Weight: 40 lbs.
UPS Weight: 45 lbs.