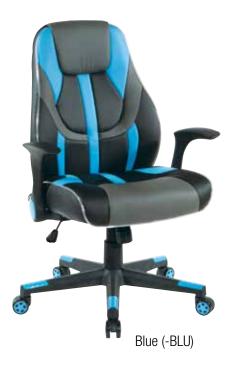

## **Output Mid-Back Gaming Chair**

## **FEATURES**

- Thick padded contoured faux leather seat & back with built-in lumbar support
- Controllable RGB LED light piping
- Flip arms
- One-touch pneumatic seat height adjustment
- Locking tilt control with adjustable tilt tension
- Nylon base with colored end caps and matching colored dual wheel carpet casters

## **SPECS**

Overall Size: 28.5" W x 26.25" D x 40.5-44.25" H

Seat Size: 20.25" W x 19.25" D x 4.5" T Back Size: 19.25" W x 22.75" H x 3" T

Arms Max Inside: 21"
Arms to Floor Min: 25"
Arms to Seat Min: 7"
Seat Range: 19-22.75"
Seat Travel: 3.75"
Carton Weight: 40 lbs.
UPS Weight: 45 lbs.