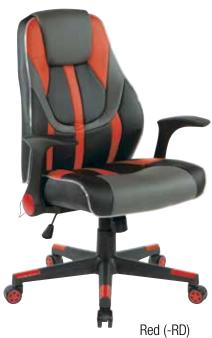

## **Output Mid-Back Gaming Chair**

## **FEATURES**

- Thick padded contoured faux leather seat & back with built-in lumbar support
- Controllable RGB LED light piping
- Flip arms
- One-touch pneumatic seat height adjustment
- Locking tilt control with adjustable tilt tension
- Nylon base with colored end caps and matching colored dual wheel carpet casters

## **SPECS**

Overall Size: 28.5" W x 26.25" D x 40.5-44.25" H

Seat Size: 20.25" W x 19.25" D x 4.5" T Back Size: 19.25" W x 22.75" H x 3" T

Arms Max Inside: 21"
Arms to Floor Min: 25"
Arms to Seat Min: 7"
Seat Range: 19-22.75"
Seat Travel: 3.75"
Carton Weight: 40 lbs.
UPS Weight: 45 lbs.