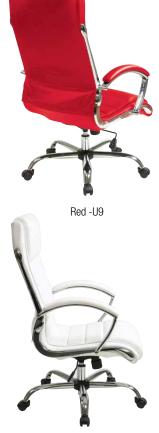

#### **FEATURES**

- Thick padded faux leather seat and back with built-in lumbar support
- Pneumatic seat height adjustment
- Locking tilt control with adjustable tilt tension
- Padded arms with chrome finish accents
- Available in Black (-U6), Red (-U9), White (-U11) and Cream (-U28) faux leather
- Heavy duty chrome finish base with dual wheel carpet caster