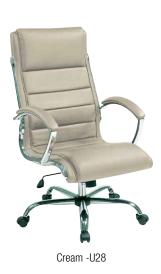

#### **FEATURES**

- Thick padded faux leather seat and back with built-in lumbar support
- Pneumatic seat height adjustment
- Locking tilt control with adjustable tilt tension
- Padded arms with chrome finish accents
- Available in Black (-U6), Red (-U9), White (-U11) and Cream (-U28) faux leather
- Heavy duty chrome finish base with dual wheel carpet caster