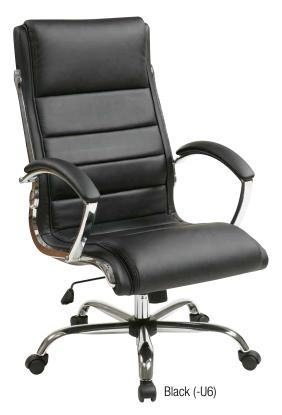

## **FL1327C**

### **Executive Chair**

#### **FEATURES**

- Thick padded faux leather seat and back with built-in lumbar support
- Pneumatic seat height adjustment
- Locking tilt control with adjustable tilt tension
- Padded arms with chrome finish accents
- Available in Black (-U6), Red (-U9), White (-U11) and Cream (-U28) faux leather
- Heavy duty chrome finish base with dual wheel carpet caster

#### **SPECS**

White -U11

Overall Size: 25" W x 27" D x 44" H Seat Size: 20.75" W x 19.5" D x 1.5" T Back Size: 20" W x 25" H x 2" T

Arms to Floor Min: 26" Arms to Seat Min: 10" Seat Range: 17.5" - 20.25"