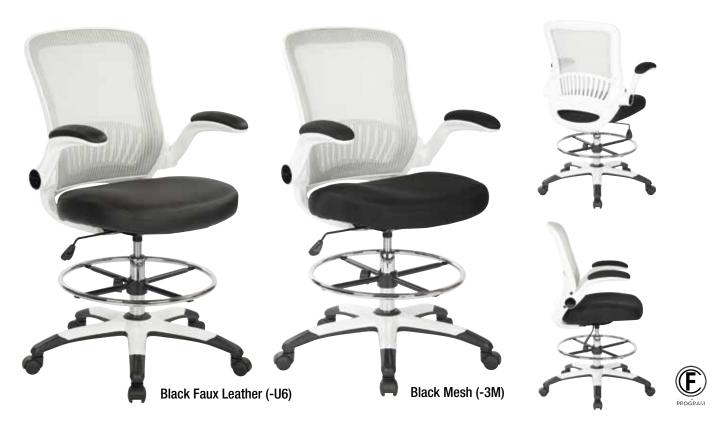

## **DC6900WH**

## Mesh Back Drafting Chair

### **FEATURES**

- Breathable mesh seat with built-in lumbar support
- One-touch pneumatic seat height adjustment
- Thick padded black faux leather (-U6), black mesh (-3M) seat or your choice of Custom Fabric
- Padded flip arms with white accents
- Nylon base with white accents and dual wheel carpet casters