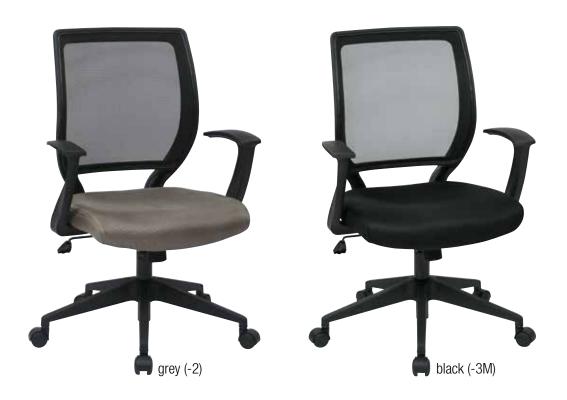

## **Task Chair**

### **FEATURES**

- Woven mesh back with built-in lumbar support
- Available in grey (-2), black (-3M) or your choice of Custom Fabric seat
- One touch pneumatic seat height adjustment
- Locking tilt control with adjustable tilt tension
- Fixed designer arms
- · Heavy duty angled nylon base with dual wheel carpet casters