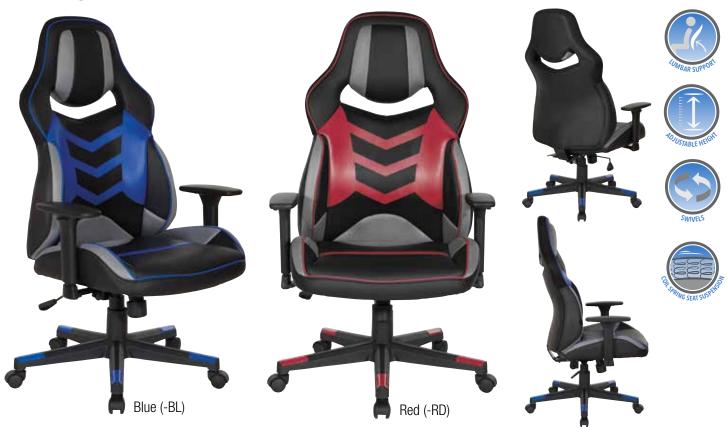

## **ELM25**

## **Eliminator Gaming Chair**

## **FEATURES**

- Adjustable height armrest
- Thick Padded coil spring seat
- Integrated lumbar support
- One touch pneumatic seat height adjustment
- Locking tilt control with adjustable tension
- Integrated headrest
- Full 360 rotation
- Perforated airflow material offers natural comfort and cooling
- Nylon 5-Star base
- · Heavy duty dual wheel casters