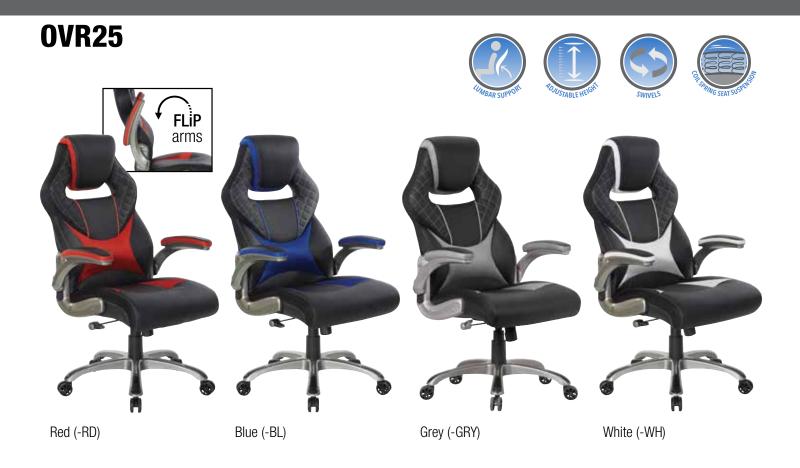

## **Oversite Gaming Chair**

\*Prototype photos

## **FEATURES**

- Flip up padded armrests
- Contrasting accents
- Thick padded coil spring seat
- Integrated lumbar support
- One-touch pneumatic seat height adjustment
- Locking tilt control with adjustable tension
- Integrated headrest
- Full 360° rotation
- Perforated airflow material offers natural comfort and cooling
- Nylon 5-star base
- Heavy duty dual wheel casters