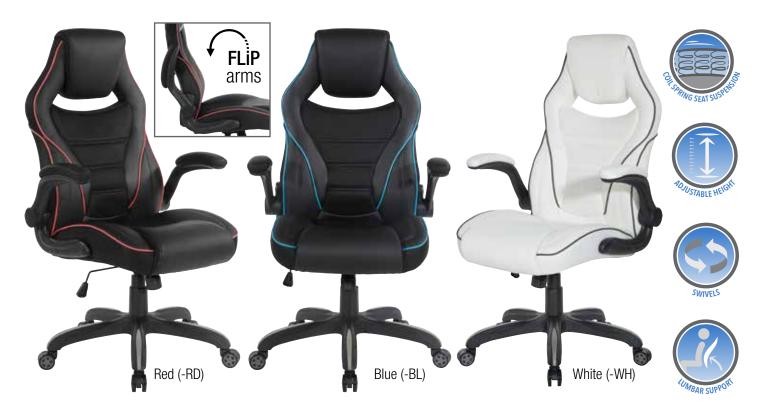

## **Xeno Gaming Chair**

## **FEATURES**

- Flip-up padded armrests
- Contrasting piping accents
- Thick padded coil spring seat
- Integrated lumbar support
- One-touch pneumatic seat height adjustment
- Locking tilt control with adjustable tension
- Integrated headrest
- Full 360° rotation
- Perforated airflow material offers natural comfort and cooling
- Nylon 5-Star base
- · Heavy duty dual wheel casters

## **SPECS**

Overall Size: 28.25" W x 28.25" D x 47.25-51.25" H

Seat Size: 20.5" W x 19.75" D x 4.75" T Back Size: 20.25" W x 27.5" H x 3.25" T

Arms Max Inside: 21.5" Arms to Floor Min: 29.5" Arms to Seat Min: 9.5" Seat Range: 20.75-24.5"