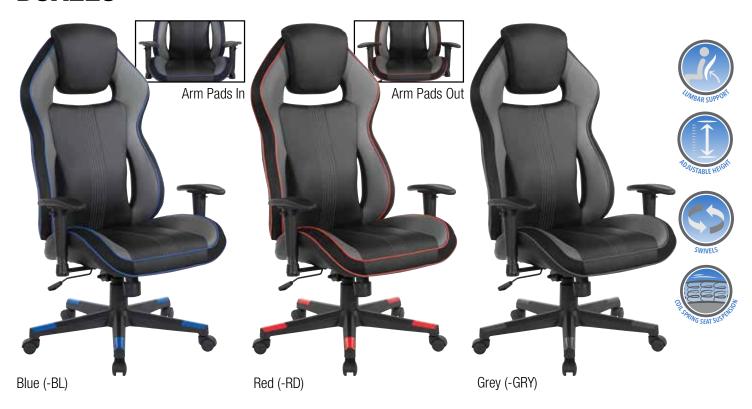

## **BOA225**

## **Boa II Gaming Chair**

## **FEATURES**

- Height adjustable padded pivot armrests
- Independent back angle adjustment
- Contrasting piping accents
- Thick Padded coil spring seat
- Integrated lumbar support
- One touch pneumatic seat height adjustment
- Locking tilt control with adjustable tension
- Integrated headrest
- Full 360 rotation
- Perforated airflow material offers natural comfort and cooling
- Nylon 5-Star base with color accents
- Heavy duty dual wheel castors