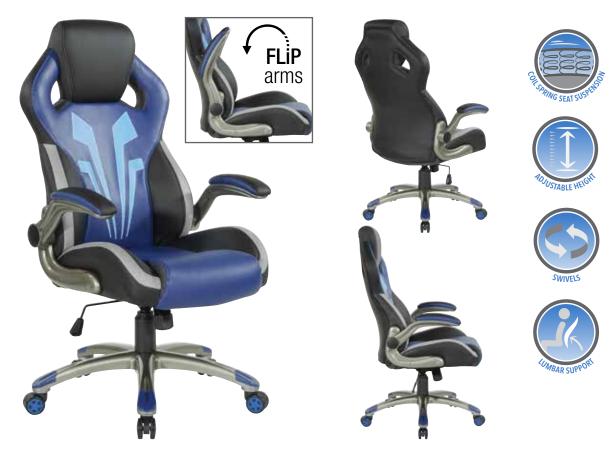

## **FEATURES**

- Flip-up padded armrests
- Multi-color accenting
- Thick padded coil spring seat
- Integrated lumbar support
- One touch pneumatic seat height adjustment
- Locking tilt control with adjustable tension
- Full 360° rotation
- Perforated airflow material offers natural comfort and cooling
- Nylon 5-Star base with titanium and blue accents
- Heavy duty dual wheel casters with accented racing spokes

## **SPECS**

Overall Size: 28.25" W x 29.25" D x 45.5-49.25" H

Seat Size: 21.5" W x 20" D x 4.5" T Back Size: 18" W x 27.25" H x 3.25" T

Arms Max Inside: 19.25" Arms to Floor Min: 27" Arms to Seat Min: 8.75" Seat Range: 19.25-23" Seat Travel: 3.75" Carton Weight: 44 lbs. UPS Weight: 53 lbs.