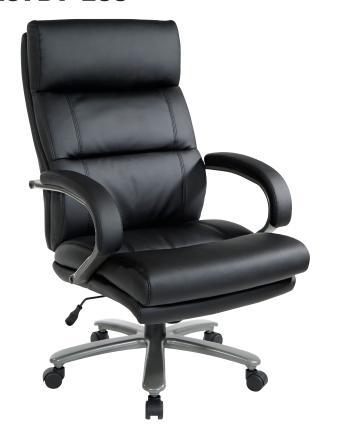

## **ECH95297BT-EC3**

## **Big and Tall Executive Chair**

## **FEATURES**

- Thick padded contoured black bonded leather seat & back with built-in lumbar support
- One-touch pneumatic seat height adjustment
- Locking tilt control with adjustable tilt tension
- Padded loop arms with titanium accents
- Heavy duty titanium base with dual wheel carpet casters

## **SPECS**

Overall Size: 27.75" W x 32" D x 45.5-48.75" H

Seat Size: 22" W x 20.5" D x 6" T

Back Size: 22.25" W x 25.5" D x 5.75" T

Arms Max Inside: 21"
Arms to Floor Min: 31"
Arms to Seat Min: 8"
Seat Range: 20.25-23.25"