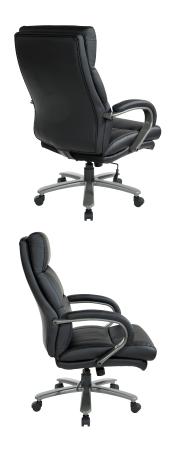

## **ECH95297BT-EC3**

## **Big and Tall Executive Chair**

## **FEATURES**

- Thick padded contoured black bonded leather seat & back with built-in lumbar support
- One-touch pneumatic seat height adjustment
- Locking tilt control with adjustable tilt tension
- Padded loop arms with titanium accents
- Heavy duty titanium base with dual wheel carpet casters